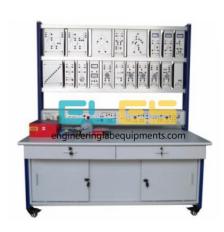

## **Description:**

Electrical Engineering Workbench

## **Technical Specification:**

The knot and mesh laws of Kirchoff.

Include the association of capacitors, inductors and resistors in series and parallel.

Include the transformation ratio of the variables: voltage, current and power in transformers.'

Include a transformer module.

Include two 0.5Acc ammeter modules.

Include two 1Acc ammeter modules.

Include a 5Acc ammeter module.

Include three 1Aca ammeter modules.

Include a 5Aca ammeter module.

Include two 30Vdc voltmeter modules.

Include a 60Vdc voltmeter module.

Include a 60Vac voltmeter module.

Include a 250Vac voltmeter module