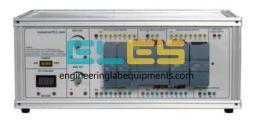

## **Description:**

Industrial PLC Unit

## **Technical Specification:**

All the input and output terminals of the PLC module are led out to the panel through the transfer terminal, and connected with the 2mm safety electrical cable.

The PLC module selects Siemens PLC, provides digital input 8 in 14 output, analog input 6 in 2 output, supports RS232 and RS485 communication.

The module is equipped with a DC 0-30V voltmeter.

Equipped with 2 sets of analog DC0-10 output.

**Engineering Lab Equipment India**