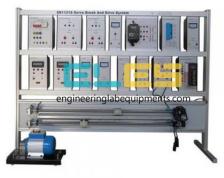

## **Description :**

DC Servo Motor Control Trainer

## **Technical Specification :**

One 12V PMDC Motor with gear box Mounted on open frame optical Encoder based speed sensor 1000 lines/revolution Control circuit with opto-coupler Isolation 2-Quadrant Operation Maximum Current Limit Setting from 1.0 ~ 3.0 Amps Peak TTL-CMOS Compatible Inputs Position control, speed control and torque control of PMDC Motor Speed Controller consists of P, PI, PID Controller Check Terminal: Measures Input current and voltage, Output speed and Torque, Duty cycle Touch LCD Display and Control DC Servo Motor Control Trainer Lab Equipment Electrical Automatic Trainer for University