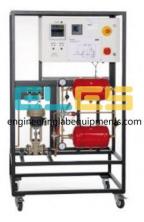

### **Technical Specification :**

The picture is only for referenceMinimum required characteristics: Objectives: Understanding of the different pressures measured Absolute pressure / Relative pressure / Differential pressure Study and comparison of different sensor technologies pressure Study of a pressure regulation loop

#### Main Features

Compressed air supply with regulator. Air regulator with isolation valve.