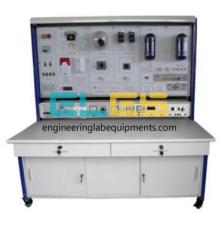

## **Technical Specification :**

The trainer adopted aluminum column frame type structure, it has universal wheel on the bottom, which can make movement flexibly, measuring meter and training power are build-in and integrated installed, which makes use easy and makes it difficult to damage.

Its configuration is complete, it can be used in combination, it can achieve training content of various subjects The trainer has good safety protection system.