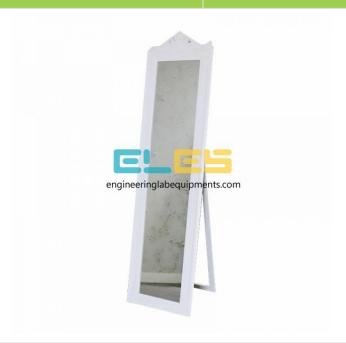

## **Technical Specification:**

A Stunning White Full Length Vintage Style Freestanding Cheval Mirror 44cm x 180cm Tall full length white cheval mirror in an ornate vintage French style The perfect mirror for your bedroom or dressing room inspired by the boudoir look In a white painted finish and ornate detailing on the frame Also available in silver

## **SPECIFICATION**

Color: White

Material(s): Wood / Resin / Glass

44cm x 180cm x 4cm (width x height x depth)

17.3inch x 70.9inch x 1.6inch (width x height x depth)
Measurements (other): Depth 42cm when legs extended