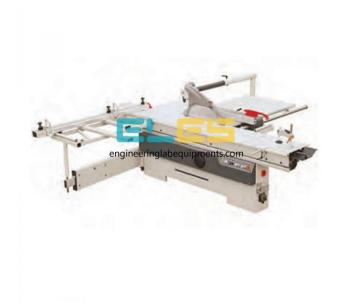

## **Description:**

Panel Saw Precision

## **Technical Specification:**

Motor power 3kw(3 PH ),2.2kw(1PH)

Dimension of sliding table 2800\*375mm

Gross cut capacity 2800mm

Width of cut between saw blade and rip fence 1250mm

Saw blade diameter 300mm(250-300)

Height of cut (diameter:300mm) 85mm

Height of cut with saw blade 300mm at 45 angle 55mm

Speed ??of main saw spindle 4000/6000rpm

Main spindle diameter 30mm

Tilt saw blade 45 degree

Main motor 5.5kw

Scoring saw blade diameter 120mm

Speed ??of scoring saw blade 8000r/min

Scoring spindle diameter 20mm

Scoring motor 0.75kw