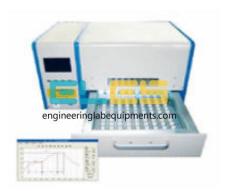

Email: sales@engineeringlabequipments.com

**Product Name:** 

Surface Mount Backflow Soldering Machine

Product Code:
ENGLABINGCAG5200001



## **Description:**

Surface Mount Backflow Soldering Machine

## **Technical Specification:**

In welding process, PCB is in static state/ The surface components should be in correct position, and avoid not be soldering.

Soldering zone use far infrared ray heat, and high temperature motor force to be heated.

Equip with nitrogen protection connector, and use nitrogen to make protection.

Soldering zone use fuzzy control technology, you can only set 3 units of technical parameter, then you can control the whole temperature curve, and you can follow temperature change, blue backlight LCD display. It use 320×240mm dot matrix high resolution LCD display, the dimension of LCD is 113mm Dot matrix high resolution LCD 80mm.

The solding machine can be connected to PC, and use backflow curve to