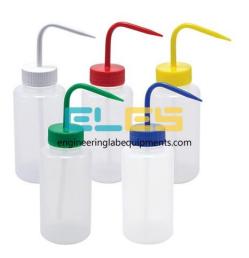

## **Description:**

Plastic Wash Bottles

## **Technical Specification:**

Featuring a long stem nozzle to aid in cleaning laboratories, wash bottles are usually constructed of squeezable plastic and closed with a screw-top lid.

Numerous reagents and solvents can be used with wash bottles, which can be color-coded for simple content identification.

Pressure applied to the wash bottle by hand forces liquid inside out of the nozzle as either a single drop or a narrow stream.

High vapor pressure reagents can also be used in wash bottles, if caps that have small pressure release holes are used to release excess pressure and avoid unattended material ejection.