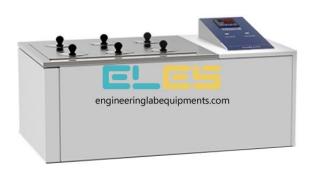

## **Description:**

Water Bath (6 Holes)

## **Technical Specification:**

Our boiling water baths come in rectangular shape and engineered to meet most demanding needs of heated applications.

We make 3 models that are available in 4 (four), 6 (six) and 12 (twelve) holes.

These water baths are constructed with 304 stainless steel for inner chamber; exterior using powder coated GI sheet.

Temperature range is Ambient +5°C to 100°C, which is controlled through thermostatic regulator.

Temperature can be seen on LED display.

External and internal surfaces feature corrosion resistance property and also easy to wipe and clean after use.

These units also have load indicators which indicate running status of machines.

Water drain nozzle is fitted at back side of the machines.