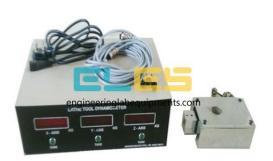

## **Description:**

Lathe Tool Dynamometers

## **Technical Specification:**

Capacity: up to 500 Kgf in X, Y & Z direction

Tool Size: 20 mm square

Connection: 9 pin D connector with shielded cable.3 meter length.

Housing: Metal Enclosure with chrome plating.

Display: 3 independent for X, Y & Z force.3 digit LED display.

Dynamometer mounting hole: 25 mm dia Hole to mount sensor on tool post.

Sensor Type: Strain gauge based

Resolution: 1 kg for all the 3 components.

Recorder o/p: Analog output for connects any recorder. Or data logger provided.

Zero Balancing: Corse and fine potentiometer on front panel.

Power: 230V 50 Hz

Enclosure: Powder coated metal box.400 (L) x300 (W) x100H