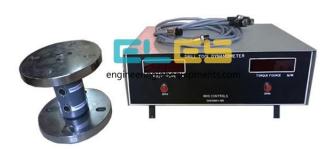

## **Description:**

Lathe Tool Dynamometer

## **Technical Specification:**

Capacity: up to 500 Kgf in X, Y & Z direction

Tool Size: 20 mm square

Dynamometer mounting hole: 25 mm dia Hole to mount sensor on tool post.

Sensor Type: Strain gauge based

Connection: 9 pin D connector with shielded cable.3 meter length.

Housing: Metal Enclosure with chrome plating.

Display: 3 independent for X, Y & Z force.3 digit LED display.

Power: 230V 50 Hz

Enclosure: Powder coated metal box.400 (L) x300 (W) x100H

Resolution: 1 kg for all the 3 components.

Recorder o/p: Analog output for connects any recorder. Or data logger provided.

Zero Balancing: Corse and fine potentiometer on front panel.

Accessories: 20mm HSS tool bit- 1 No.