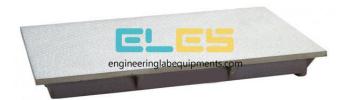

## **Description:**

Surface Plate

## **Technical Specification:**

Made generally as per IS-2285-2003

Made from good quality close grained high duty Cast Iron, Castings conforming to Grade FG-220 of IS-210, duly stress relieved

Top surface offered with hand-scrapped finish.

Small Surface Plates up to 630 x 630 mm provided with Mild. Steel handles for lifting, larger Surface Plates without handles but provided with cored holes in periphery for lifting mechanically.

Rexine cover provided for top working surface and edges.