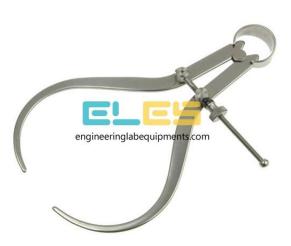

## **Description:**

Spring Caliper External

## **Technical Specification:**

Bow spring is flexible yet strong to assure reliable measurements

Centrally located adjustment to ensure smooth action

Curved tips for transferring the measurement of the external size of an object

Made from high-grade steel

Legs made of flat stock for durability

High-grade steel is rugged

Legs made of flat stock

Fulcrum stud is hardened

Exceedingly strong bow spring

## SPECIFICATION:

Maximum Measurement: 0-4? Item Weight: 2.61 ounces

Length: 4 inches Range: 0-4? Size: 0-4?

Special Features: Spring-type, solid nut

Style: A-4