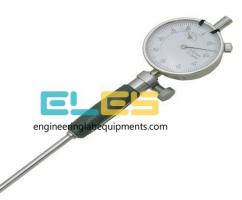

Email : sales@engineeringlabequipments.com

## **Product Name :** Dial Bore Gauge

### Product Code : ENGLABINGCAG2600044



### **Description :**

### **Dial Bore Gauge**

#### **Technical Specification :**

#### FEATURES:

Small bores from 10mm to 18mm.

Highly versatile 18-50mm bore gauge covers a large range for which one needs to generally purchase 2 bore gauges having ranges  $\emptyset$  18-35mm and  $\emptyset$  35-60mm.

High wear resistance due to carbide-tipped stationary and moving anvils

Extra wide bridge ensures automatic centering in the bore.

Self- centralizing feature of this bore gauge ensures that the measurement can be done with minimum of skill. Furnished in a sleek wooden case containing measurement anvils and extension rods with necessary tools. The third bore gauge covering a range of 50-150 mm, is widely used in Automobile, Aircraft, Engine and Pump manufacturers.

SPECIFICATION:

Th