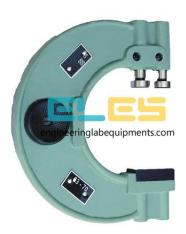

#### **FEATURES:**

A one piece, rectangular anvil and two adjustable square anvils all manufactured from hardened, lapped, tool steel, form the base of the measuring gage.

A fully stabilized cast iron frame forms the base of the 'C' type adjustable limit snap gage.

Consistently high level of measuring capability and repeatability.

Measuring range: 0-1?

The large anvil gauging surfaces of the type 'C' ensures a long life.

## SPECIFICATION:

Adjustable Limit Snap Gage Hardened Steel Anvils Measuring Range: 0?-1?