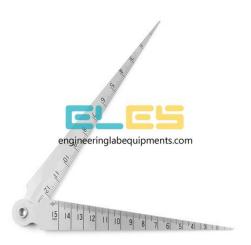

## **Description:**

**Taper Gauge** 

For measuring of cylindrical bores.

### SPECIFICATION:

This gauge is for determining hole sizes in dies and all kinds of other work.

Read in thousandths of an inch or 0.02mm

Made of tempered steel with a locking device for fixing any leaf in position for use.

Maximum Measurement: 100?-0.500?

Gradient Spacing: 001 inches