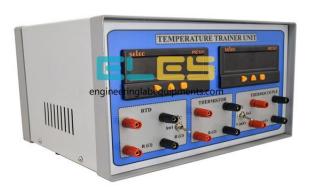

## **Technical Specification:**

Combination of RTD, Thermocouple and Thermistor.

Display: 31/2 digit digital LED display of 200mVFSD.

Probes: Sensors are housed inside 6mm dia SS tube of 6 lengths. Source Temperature: A glass thermometer to read up to 1100 C.

Sensors: Thermocouple – Fe-K (J type) R. T. D. – PT-100 Thermistor – 5Kohms (-ve coefficient)

Temperature: 1000 C.

Temperature Source: A small portable electric kettle in which water can be heated up to boiling temperature