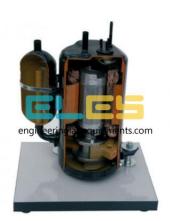

## **Description:**

Cut Section Model of Rotary Hermetic Compressor

## SPECIFICATION:

It consists of a stationary cylinder, a roller and a shaft.

The shaft has an eccentric on which the roller is mounted.

A blade is set into the slot of a cylinder in such a manner that it always maintains contacts with a sloter by means of a spring.

The blade moves in and out of the slot to follow the rotor when it rotates.

Since the blade separates the suction and discharge parts, therefore it is often called a sealing blade.

When the shaft rotates, the roller also rotates the roller rotates so that it always touches the cylinder wall.