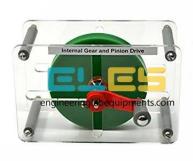

### **Description:**

Internal Gear Pinion Drive

#### SPECIFICATIONS:

Constructed with heavy duty metal and plastic

This demonstration shows the fundamentals of how a internal Gear and Pinion drive works.

Has 2 Dials to show rotation.

Nice bench top or desk top item.

Unit is open system to study and sandwiched by two clear plastic plates.