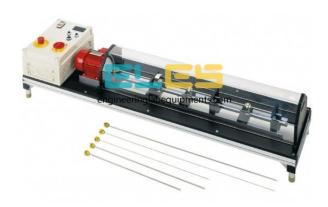

#### **Description :**

Whirling of Shaft Apparatus

#### **Technical Specification :**

FEATURES:

Experimental unit on critical rotational speeds on simply loaded and continuous shafts 6 rotor shafts made of high-strength steel Motor: adjustable speed, digitally display, adjustment with potentiometers, 2 rotational speeds can be preselected, can be switched as required Mode shapes of continuous rotor shafts Transparent protective cover enables the experiment to be optimally observed Variation of bearing spacing and shaft diameter

SPECIFICATION: Rotor shafts made of steel : Diameter: 3mm, 6mm, 7mm Length: 600mm, 900mm

Rotor disc made of steel : Diameter: 80mm Weight: 1kg

Motor :

Power: 0,37kW Speed: 0...6000min-1

Speed electronically controlled Required for operation : 230V, 50Hz, 1 phase 230V, 60Hz, 1 phase; 120V, 60Hz, 1 phase