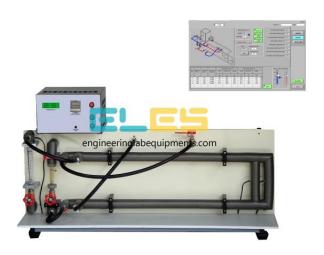

### **Description:**

Parallel and Counter Flow Heat Exchanger with Data Acquisition

#### FEATURES:

Demonstration of heat transfer under parallel and counter flow.

Determination of heat transfer coefficient.

Effects of flow rate and temperature difference.

Functions of the software: educational software, data acquisition, system operation Useful for institutions, research laboratories & insulating powder manufactures.

#### SPECIFICATION:

Construction: 2 sections of insulated concentric stainless steel tubes.

Service module consisting of:

Hot water tank and pump.

Heater: 3000 W. Temperatures: 6 ea.

Flow meters: Hot water and cold water.

Temperature control unit: 1 ea.

Stirrer: 0- 500 rpm

Measuring ranges : Temperature: 2x 0...325°C Heating power: 0...3000W