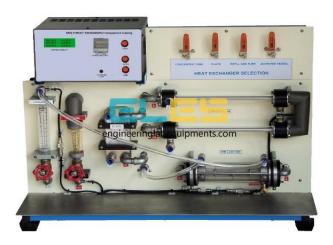

# **Description:**

Multi Heat Exchanger with Data Acquisition

# **Technical Specification:**

# SPECIFICATION:

Heat exchangers:

Concentric tube: 2 sections of stainless steel inner tube with clear acrylic casing.

Shell and tube: Stainless steel inner tubes with clear acrylic casing.

Plate: Stainless steel multiple plates.

Service module consisting of :

Hot water tank and pump.

Heater: 3000 W. Temperatures: 14 ea. Flow meters: Hot water and cold water.

Temperature control unit: 1 ea.

Stainless steel jacketed vessel with coil and stirrer

Vessel content:

With a temperature sensor.

Jacket heat transfer area approximately 600 cm2 Coil heat transfer area approximately 350 cm2

Stirrer: 0- 500 rpm