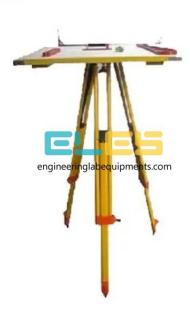

## **Description:**

Plane Table Set

## **Technical Specification:**

Plane table set is used in surveying and related disciplines to provide a solid and level surface on which to make field drawings, charts and maps.

Plane table is set over a point and brought to precise horizontal level and drawing sheet is attached to the surface and an alidade is used to sight objects of interest.

We provide modern type of the instrument a rule with a telescopic sight, that can be used to construct a line on the drawing that is in the direction of the object of interest.

**Engineering Lab Equipment India**