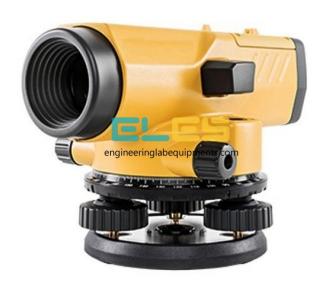

#### **Description:**

Automatic Level

## **Technical Specification:**

Automatic level (magnification 24X) feature enhanced reliability under all environmental conditions tough and compact bodies are more tightly sealed against water, humidity and dust.

Increased productivity over an extra-long period of time.

Reliable Automatic Compensator, Precise

Four superhigh tensile suspension wires and magnetic damping system ensure accuracy and stability even when exposed to temperature changes, vibrations, or shock.

### Superior Telescope:

We provides automatic level exceptionally bright and sharp view that reduces operator's eye strain. Ultra-short focus distance of 20cm (7.9in.) from end of telescope makes it easiest to use in confined locations.

#### Quick Collimation:

Two knobs of endless horizontal motion drives can be operated with either hand for fast and easy aiming.