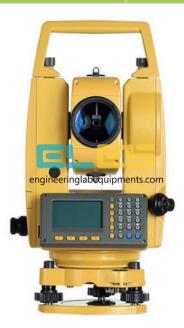

## Product Name : Total Station

## **Description**:

**Total Station** 

## **Technical Specification :**

Total Station is an electronic/optical instrument used for angle measurement, distance measurements, and coordinate measurements. With no mode prism, you can measure up to 650ft or (200 meters) without prism. Reflector less 2" total station Batteries 2 NiMH AC Charger Hard shell carrying case with strap RS 232 PC download cable Total Stations can be remotely controlled and are mounted on Surveying Tripods. Total Station can be used for the surveying prisms as a measurement target, and it can be ability control for remotely or automatically track these targets eliminates the need for an assistant staff.