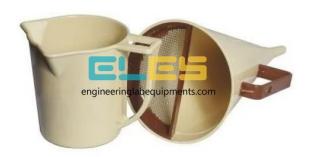

## **Description:**

Marsh Funnel with Measuring Cup

## Specifications:

A metallic funnel which is 12 inches in length and 6 inches wide at the top.

It is mounted on a vertical stand.

The tube is 2 inches long and has 3/16 inches diameter.

The cone tapers down and connects at the lower end with a drain tube that is made with high grade polymer plastic.

The total capacity of the closed cone is 1500 cc.