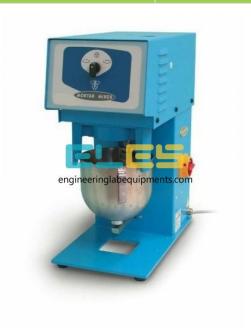

## **Description:**

Mortar Mixer Machine

## **Technical Specification:**

The mortar mixing apparatus allows assessing the material attributes for the purpose of determining the strength, consistency and setting time of the mix.

The product is designed to develop samples of desired characteristics and offers twin churning and mixing functions long the planar and revolving dimensions.

There is a 6 liters bowl at the lower end that serves sufficiently for the sampling purposes.

The speed can be modulated in the range of 140 - 285 RPM (revolving) and 62 - 125 RPM (planar) to achieve the demanded consistency of the mortar mixture.