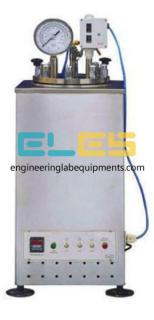

## **Description :**

Laboratory Cement Autoclave

## **Technical Specification :**

The control unit surrounds a pressure gauge and sensitive pressure regulator.

Power lights and power switches are also given to manage the control of electric hearing units.

Laboratory Cement Autoclave is suited for facilitating accelerated soundness tests on cement or it can be used for conducting Autoclave expansion test.

Laboratory Cement Autoclave equipments comes with a spring-loaded safety valve and pressure gauge, and PID controller along with RTO used for controlling the heater unit.

Cement Autoclave is available with digital temp controller and Analog pressure gauge.

It also houses test bar holder and specific rack for holding the specimens above water level in a vertical position for exposing them in similar manner.