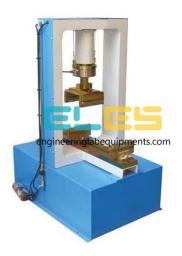

## **Description:**

Compression-Flexure Cement Testing Frames

## **Technical Specification:**

Two versions are available:

Single compression station, 500 kN or 600 kN cap.: for compression tests on low strength specimens.

Double station model, 600/15 kN or 500/15 kN cap.: extends the possible applications to flexural tests on cement and compression tests on low strength specimens.

Compression-flexure cement testing frames

High rigidity: solid one piece steel frame

Universal compression testers, in practice, suitable to house various accessories for testing cement, mortar, resins and other materials.

Large testing space

Best quality/price ratio

Frames and compression platens High rigidity: solid one piece steel frame.

Spherical seat allows free alignment at the initial contact with the specimen.

Pedestal not included.