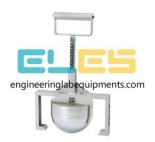

## **Technical Specification:**

The apparatus is used to determine the workability of Portland cement & concrete.

The Kelly ball test is considered to be simple and much faster than the slump test.

Twice the Kelly ball reading approximately equals the slump.

It consists of a cylinder with a ball shaped bottom and handle, together weighing 15 kg.

A strip frame, guides the handle and serves as a reference for measuring the depth of penetration.

Penetration can be recorded to the nearest 0.5 mm.

The handle is graduated in mm.