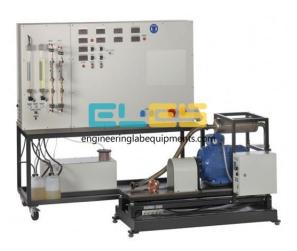

Email: sales@engineeringlabequipments.com

**Product Name :**Multi Engine Test Bench

Product Code: ENGLABINGCAG3400013



### **Description:**

Multi Engine Test Bench

## **Technical Specification:**

#### FEATURES:

Determination of specific fuel consumption

Determination of volumetric efficiency and lambda (fuel-air ratio)

Determination of the frictional power (in passive mode)

Energy balances (for water-cooled engines)

Plotting of torque and power curves

## SPECIFICATIONS:

Asynchronous motor as brake

Nominal power output: 11kW at 3000min-1

Pressure: 0...6bar (oil) 400V, 50Hz, 3 phases 230V, 50Hz, 3 phases

Measuring ranges: Torque: -200...200Nm Speed: 0...5000min-1

Volumetric flow rate: 0...938L/min (intake air)

Flow rate: 0...250L/h (cooling water)



# **Engineering Lab Equipment India**