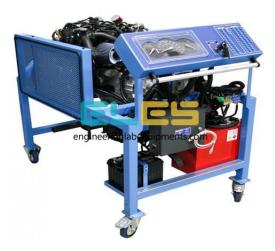

## **Description**:

Gasoline Direct Injection Engine Test Bench

#### FEATURES:

Trainer can be equipped with gasoline direct fuel injection, electronic ignition, system, and wideband oxygen sensor.

Depending on specific application, trainer comes with specific and customized options.

Depending on specific application trainer can be equipped with the latest in engine performance management systems and may include : Gasoline Direct Injection Variable Valve Timing CAN Bus EVAP Electronic Throttle Control Wide-Band Oxygen sensor Catalytic Converter Electronic ignition OEM A/C system