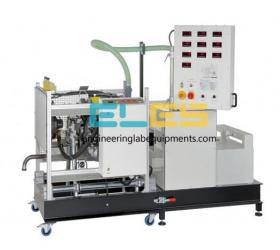

### **Description:**

Four Stroke Four Cylinder Diesel Engines Test Bench

## **Technical Specification:**

#### **FEATURES**:

Engine flexibly mounted on mobile frame

Plotting of torque and power curves

Overall engine efficiency

Closed cooling water circuit

Determination of specific fuel consumption

Determination of volumetric efficiency and lambda (fuel-air ratio)

Energy balances

Switch cabinet with warning lamps (oil pressure, alternator failure), operating time counter and ignition key

#### SPECIFICATIONS:

Max. Power: 74 BHP 4000 rpm Max. Torqe: 190Nm 2000 rpm

Fuel: diesel

Starting: Self-start

Working stroke: Four strokes Cooling: Water-cooled No of cylinders: Four

Bore: 69.9 mm

Stroke length: 82 mm Capacity: 1248 cc Battery: 12V, 45A Alternator: 12V, 45A

Power required: 230V, 50Hz, 1 phase