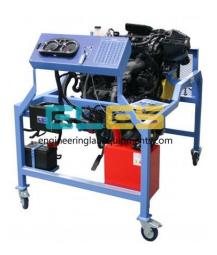

## **Product Name:**

Four Stroke Four Cylinder Petrol Engine Test Bench

Product Code: ENGLABINGCAG3400008

## **Description:**

Four Stroke Four Cylinder Petrol Engine Test Bench

#### **FEATURES**:

Closed cooling water circuit

Engine flexibly mounted on mobile frame

Plotting of torque and power curves

Determination of specific fuel consumption

Determination of volumetric efficiency and lambda (fuel-air ratio)