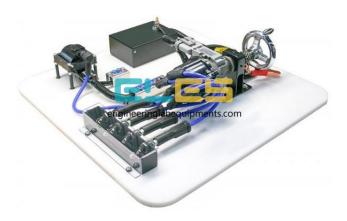

### **Description**:

**Distributor Ignition System Trainer** 

#### FEATURES:

This includes all the individual components of the system presented on a steel turret so that each component can be clearly identified. Visualization of Spark & Firing order. Electric motor for driving the distributor. Demonstration model consisting of actual components used in Automobiles.

# SPECIFICATION:

All brand new components Distributor with hall effect sensor Fault box with 4 faults Ignition control module Ignition coil Spark plugs and plug wires Test points for diagnosis