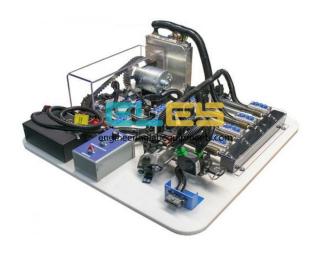

### **Description:**

Coil on Plug Ignition System Trainer

#### **FEATURES**:

Ability to visualize the operation of a direct ignition system using coil-on-plug ignition technology Ability to test and verify a basic ignition circuit without distributor

Four operational faults can be inserted to promote student diagnostic troubleshooting competencies Includes wiring schematics.

#### SPECIFICATIONS:

Engine Control Module (ECM)

Crankshaft position (CKP) sensor and camshaft position (CMP) sensor

Ignition coils

Spark plugs

Fault box with 4 faults

Electric motor driven crankshaft and/or camshaft sprockets

OBDII data link connector

Test points for diagnosis