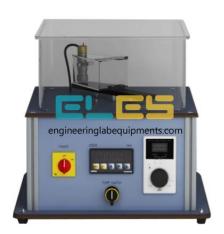

### **Description:**

Digital Corollis Component of Acceleration Apparatus

#### SPECIFICATION:

Rotating reference frame consisting of transparent water tank with submersible pump on a rotating arm Scale to read the deflection of the water jet

Closed water circuit

Speed sensor with digital display

Rotating arm Continuously adjustable speed: 0...60min-1

Submersible pump :

Flow rate: 10L/min

Required for operation: