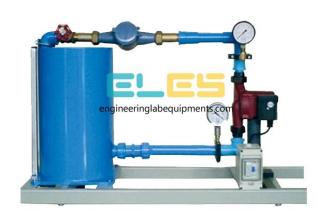

## **Description:**

Submersible Pump Test Rig

### FEATURES:

Characteristic curve of a Submersible pump

Investigation of a Submersible pump

Drive with variable speed via frequency converter

Determining the flow rate

Recording the pump characteristics for different speeds

Power and efficiency curves

Measuring the electrical drive power

Ball valve to adjust the head

Manometers on the inlet and outlet side of the pump

Digital display of speed and power

Measuring the inlet and outlet pressure

#### SPECIFICATION:

Pump:

Variable speed

Maximum flow rate: 70lpm

Maximum head: 7 mtr Power rating: 0.75 kw

Measuring instruments : Pressures gauge/sensors Vacuum gauge/sensor

Flow meter

Power required: 230v 1ph 50hz