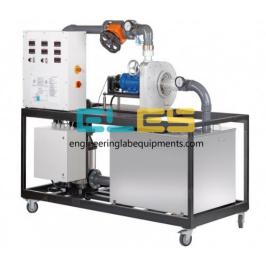

## **Description:**

Computerized Francis Turbine Trainer

#### **FEATURES**:

Determination of the mechanical power and hydraulic power of the turbine

Determination of efficiency

Recording of characteristic curves

Investigation of the conversion of hydraulic into mechanical energy

Investigation of the influence of the guide vane position

Velocity triangles

### SPECIFICATIONS:

Hydraulic power: 2,1kW at 1500min-1

Mechanical power: approx. 1,4kW at 1500min-1

Rotor, D: 165mm, 8 blades

8 guide vanes, angle of attack adjustable: 0...23°

Centrifugal pump, multistage:

Variable speed

Power consumption: 5,5kW Max. Flow rate: 900L/min

Pump head: 42m

Asynchronous machine as generator:

Output: 2,2kW at 1440min-1

Tank: 550L

Measuring ranges: Temperature: 0...100°C Flow rate: 0...1000L/min Torque: 0...20Nm

Pressure (inlet): ±1bar (turbine)
Pressure (outlet): 0...6bar (turbine)
Power: 0...2200W (generator)

400V, 50Hz, 3 phases

Speed: 0...3000min-1

400V, 60Hz, 3 phases, 230V, 60Hz, 3 phases