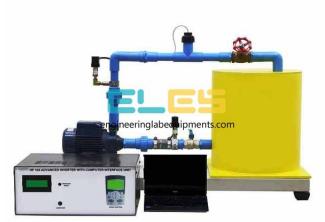

#### FEATURES:

A small-scale gear pump demonstration unit, comprising of a water reservoir, pump, control valve, relief valve and interconnecting pipework, all mounted on a stainless steel base

Equipped with electronic measurement sensors for pump head pressure, flow rate and water temperature Transparent pump head for visibility

Capable of being linked to a PC

Facilities for logging, processing and displaying data graphically

Offers a complete teaching package of coursework and laboratory investigation

Measurement of constant-speed pump performance, including the production of characteristic curves of outlet pressure against: Flow rate, Motor shaft power