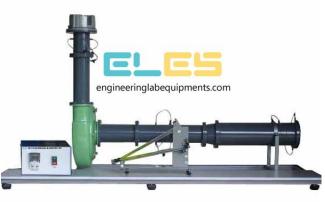

### **Description**:

Centrifugal Fan Demonstration Unit

# **Technical Specification :**

FEATURES:

Functioning and operating behavior of a radial fan Radial fan with 3-phase AC motor Determination of flow rate via intake nozzle Display of differential pressure, flow rate, speed, electrical power consumption and hydraulically power output, temperature and efficiency Variable speed via frequency converter Transparent intake and delivery pipes Throttle valve to adjust the air flow in the delivery pipe Interchangeable rotors: 1 rotor with forward curved blades and 1 rotor with backward curved blades Display and evaluation of the measured values as well as operation of the unit via software

SPECIFICATIONS: Intake pipe : Inner diameter: 90mm & Length: 430mm

Delivery pipe : Inner diameter: 100mm & Length: 530mm Measuring ranges : Differential pressure: 0...1800Pa Flow rate: 0...1000m3/h Temperature: 0...100°C Speed: 0...3300min-1 Electrical Power consumption: 0...250W Power required: 230V, 50Hz, 1 phase

Radial fan : Power consumption: 110W Nominal speed: 2800min-1 Max. Volumetric flow rate: 480m3/h Max. Pressure difference: 300Pa