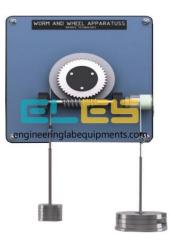

## **Technical Specification :**

Worm Wheel is an all metallic self-contained apparatus useful for demonstrating the efficiency of worm and wheel and also the principle of work.

The whole arrangement is fixed on heavy cast iron brackets capable to be fixed to a wall.

The equipment consisting of a machine cut worm gear of 25 cm diameter, carrying a metal drum of 12 cm diameter and machine cut worm on steel spindle carrying a 12 cm diameter pulley.

The Worm Wheel comes complete with effort pulley, string and hook but without weights.