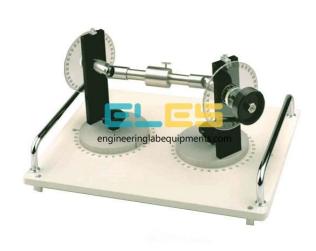

## **Technical Specification:**

The table model demonstrates the transmission of angular motion to joint shafts, the related gimbal error and how this error can be rectified using couplings.

The model consists of two couplings that are connected by a split intermediate shaft.

The deflection angle of both joints can be set individually and read on the scales.

Drive is achieved by turning a hand wheel.

On the drive and power take-off sides there are further angle measuring scales made of transparent plastic with which the difference between the angles of the shafts can be determined.

Benchtop experiment on gimbal error and its avoidance on articulated joints.

Universal Joint, standard industrial parts.

Scales made of transparent plastic.

Ball bearing mounted shaft ends.

Solid, painted base plate.