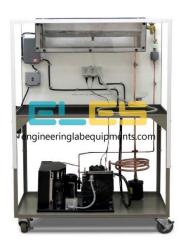

## **Description:**

Computerized ICE Plant Trainer

#### **FEATURES**:

To study the working of ice plant.

To study the refrigerator circuit.

To calculate co-efficient of performance

### SPECIFICATION:

Compressor: Hermitically sealed compressor, Kirloskar make.

Evaporator: Made of Stainless Steel, Insulated with ceramic wool/puff.

Expansion Device: Capillary Tube Compatible capacity.

Energy Measurement: By Energy meter

Tank: The inner tank shall be fabricated out of stainless steel

Condenser: Air cooled compatible to compressor

Condenser Cooling Fan: Compatible capacity with permanent lubricated motor.

Pressure Measurement: Pressure Transmitter- 2 Nos.

Temperature Measurement: Temperature Transmitter- 6 Nos.

Safety Control: overload and over current protectors for compressor and Time delay circuit.

Measuring ranges: