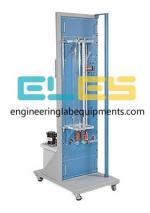

### **Product Name :** Level Measurement Train

## **Description :**

Level Measurement Trainer

### **Technical Specification :**

Measuring Tank: Acrylic tank of 60cms length

Measuring Range: 50 cms Water Pump: FHP vertical pump Source Tank: Metallic tank with EPI coating Display: 3.5 digit seven segment LED display Excitation: 10 V DC Sensor: LOAD CELL with rod suspended Tare: Front panel Zero adjustment through Potentiometer Calibration: Front panel cal adjustment through Potentiometer Power required for operation : 230V, 50Hz, 1 phase 230V, 60Hz, 1 phase