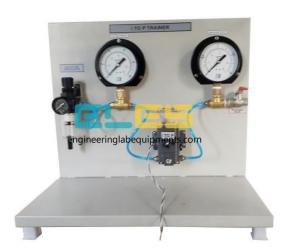

## **Description:**

Current to Pressure Measurement Trainer

## **Technical Specification:**

I to P: input 4 to 20mA. Output 3 to 15 PSI

Air Pressure Required: 30 to 80 PSI continues.

Pressure Gauge: Bourdon pressure gauge 30 PSI 4"-2 No's

**Current Force** 

Display 3½ digits LED display.

Current o/p 4 to 20mV Variable by a potentiometer.

Resolution: 0-1mA

Accessories Supplied Air Regulator with fitter.

Necessary tubing's and cable.

Optional Air compressor at extra cost

Power required for operation