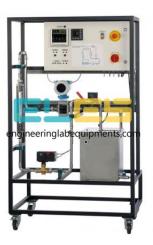

## **Description:**

Computerized Flow Control Trainer

## **Technical Specification:**

Construction of the system with components commonly used in industry Digital controller with freely selectable parameters: P, I, D and all combinations Experimental introduction to control engineering using an example of flow control Fundamentals of control engineering

Real industrial control engineering components: controllers, transducers, actuators

SPECIFICATION: Storage tank: 30L Centrifugal pump:

Power consumption: 250W

Flow rate: 150L/min

Head: 7m

Speed: 2800min-1 Rota meter: 0...1960L/h