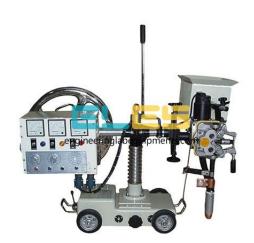

#### **Product Name :** Submerged Arc Welding-SAW Machines

## **Technical Specification :**

Equipment consists of a welding machine or power source, the wire feeder and control system, the welding torch for automatic welding or the welding gun and cable assembly for semiautomatic welding, the flux hopper and feeding mechanism, usually a flux recovery system, and a travel mechanism for automatic welding. The power source for submerged arc welding must be rated for a 100 percent duty cycle, since the submerged arc welding operations are continuous and the length of time for making a weld may exceed 10 minutes. When constant current is used, either AC or DC, the voltage sensing electrode wire feeder system must be used.