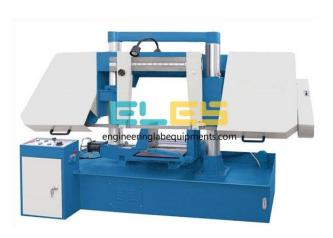

## **Description:**

Bandsaw Machine

## **Technical Specification:**

Stress Relieved Fabricated Steel Structure Hard Chrome Plated Ground Column Heavy Duty Worm Gear Box Moveable Blade Support Guide Auto Cutting Stop Automatic Height Adjustment for Saw Frame Variable Pressure Control for Cutting Feed Push Button Type Operating Panel Board

Manual Blade Tensioning Arrangement

Material Feeding Manually

Sawing mode changes, flexible, manual & automatic Combined